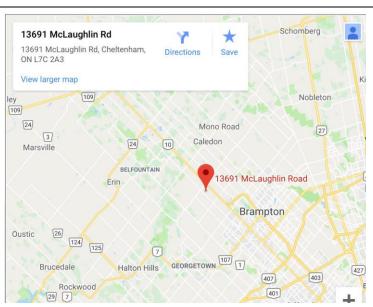

No Dogs are invited to this seminar. There will be one demonstration dog with Dr. Levasseur.

Address: 13691 McLaughlin Rd, Cheltenham, ON L7C 2B2