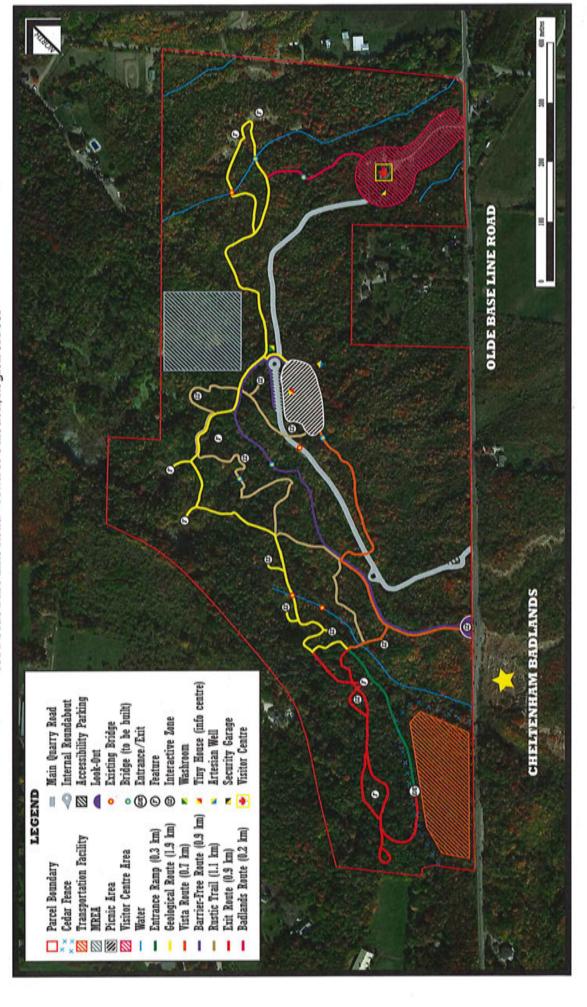

#### **Ineligible Applicants**

The following applicant does not meet the not-for-profit eligibility requirement for the CCCGT grant program.

| Organization                        | Grant<br>Request | Purpose of Grant Funding                                                                                                       |
|-------------------------------------|------------------|--------------------------------------------------------------------------------------------------------------------------------|
| Credit Valley Sandstone<br>Co. Ltd. | \$101,000        | To make improvements to a property situated near the Cheltenham Badlands, and reopen access to the public for the Bruce Trail. |