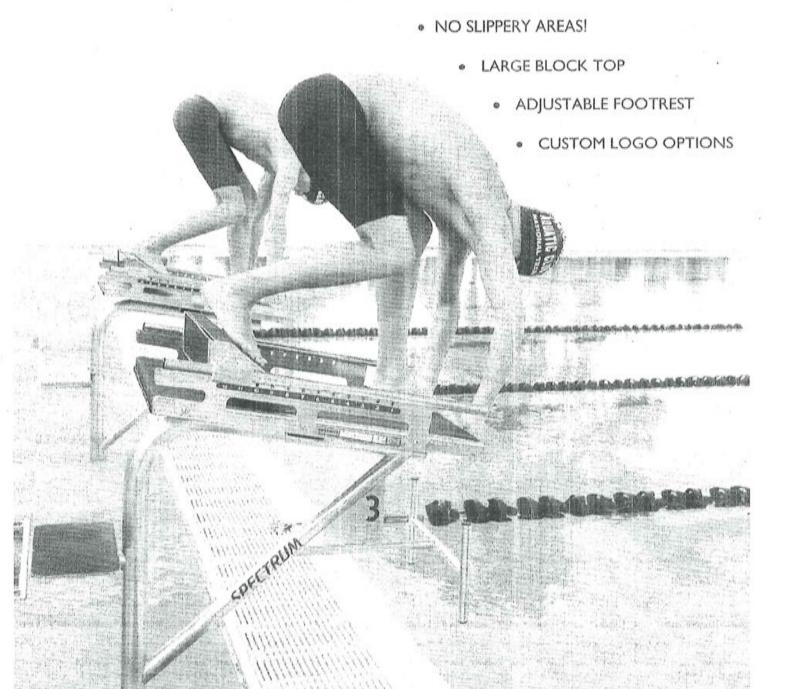

| Organization                                                                                                                        | Grant<br>Request | Purpose of Grant Funding                                                                                                                                                                  | Operating/<br>Capital |
|-------------------------------------------------------------------------------------------------------------------------------------|------------------|-------------------------------------------------------------------------------------------------------------------------------------------------------------------------------------------|-----------------------|
| Albion & Bolton Agricultural Society                                                                                                | \$120,000        | To purchase two grandstand bleachers to be used for the Tractor Pull, Fall Fair, and other events.                                                                                        | Capital               |
| Albion Hills Community Farm                                                                                                         | \$8,000          | To purchase a trailer for farm intern accommodations to extend the farm's education reach for all programs.                                                                               | Capital               |
| Caledon Community Services                                                                                                          | \$90,000         | To purchase an accessible bus to transport Caledon residents to community services /activities.                                                                                           | Capital               |
| Caledon Central Public School                                                                                                       | \$20,000         | To install a high quality walking/running track for public use on land previously utilized for the Caledon Pool in Caledon Village.                                                       | Capital               |
| Caledon Soccer Club                                                                                                                 | \$70,000         | To grow the Mentor coach program, allow for additional services, and start a Youth & Challenger Sports Coach program.                                                                     | Operating             |
| Dorado Stars Swim Club                                                                                                              | \$27,483         | To replace the pool starting blocks at the Mayfield Recreation Centre. Current blocks are nearing the end of their service life.                                                          | Capital               |
| Friends of St. Andrews Stone<br>Church                                                                                              | \$600            | To pay for the Sandhill Pipe Band to perform at the Scottish Afternoon fundraising event for the St. Andrew's Stone Church.                                                               | Operating             |
| Habitat for Humanity Greater<br>Toronto Area                                                                                        | \$70,000         | To help offset the mission costs of providing affordable homeownership. The organization is currently working on their first build in Caledon.                                            | Operating             |
| The Living City Foundation<br>(The fundraising arm of<br>registered charity Toronto and<br>Region Conservation Authority<br>(TRCA)) | \$75,000         | To restore and retrofit the former recreation hall building located at the Bolton Camp property into "The Hub," a multi-purpose space that can accommodate a variety of community events. | Capital               |
| Marion's Place                                                                                                                      | \$100,000        | To build a youth center in Caledon with a rock climbing wall, basketball court, cooking programs, and offer structured programs.                                                          | Capital               |
| National Wildlife Centre<br>Canada                                                                                                  | \$100,000        | To build a wildlife hospital's ICU and surgery unit in Caledon. Current operations are done through a mobile unit.                                                                        | Capital               |
| Peel Federation of Agriculture                                                                                                      | \$3,000          | To recognize an outstanding farm family at the Annual Farm Family banquet.                                                                                                                | Operating             |
| Region of Peel Agricultural<br>Society                                                                                              | \$72,000         | To replace 94 400W metal halide fixtures with 94 HBL 205W LED fixtures to provide energy savings at their facility.                                                                       | Capital               |