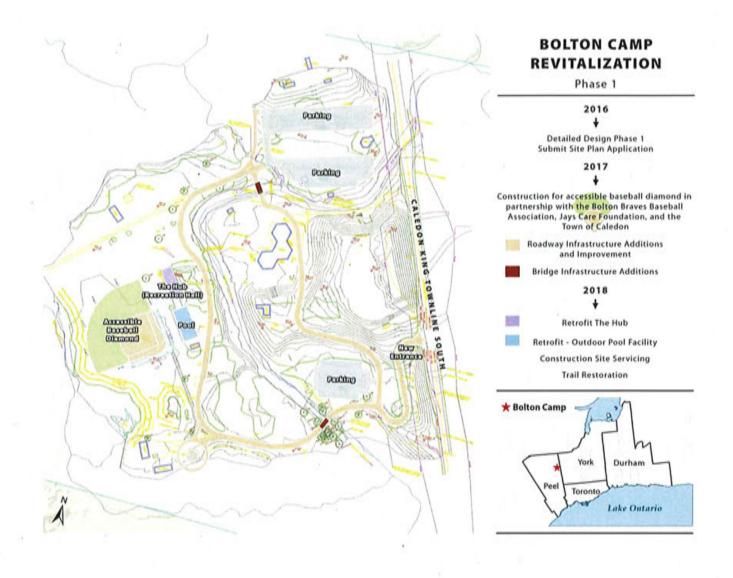

| Organization                                                                                                                        | Grant<br>Request | Purpose of Grant Funding                                                                                                                                                                  | Operating/<br>Capital |
|-------------------------------------------------------------------------------------------------------------------------------------|------------------|-------------------------------------------------------------------------------------------------------------------------------------------------------------------------------------------|-----------------------|
| Albion & Bolton Agricultural Society                                                                                                | \$120,000        | To purchase two grandstand bleachers to be used for the Tractor Pull, Fall Fair, and other events.                                                                                        | Capital               |
| Albion Hills Community Farm                                                                                                         | \$8,000          | To purchase a trailer for farm intern accommodations to extend the farm's education reach for all programs.                                                                               | Capital               |
| Caledon Community Services                                                                                                          | \$90,000         | To purchase an accessible bus to transport Caledon residents to community services /activities.                                                                                           | Capital               |
| Caledon Central Public School                                                                                                       | \$20,000         | To install a high quality walking/running track for public use on land previously utilized for the Caledon Pool in Caledon Village.                                                       | Capital               |
| Caledon Soccer Club                                                                                                                 | \$70,000         | To grow the Mentor coach program, allow for additional services, and start a Youth & Challenger Sports Coach program.                                                                     | Operating             |
| Dorado Stars Swim Club                                                                                                              | \$27,483         | To replace the pool starting blocks at the Mayfield Recreation Centre. Current blocks are nearing the end of their service life.                                                          | Capital               |
| Friends of St. Andrews Stone<br>Church                                                                                              | \$600            | To pay for the Sandhill Pipe Band to perform at the Scottish Afternoon fundraising event for the St. Andrew's Stone Church.                                                               | Operating             |
| Habitat for Humanity Greater<br>Toronto Area                                                                                        | \$70,000         | To help offset the mission costs of providing affordable homeownership. The organization is currently working on their first build in Caledon.                                            | Operating             |
| The Living City Foundation<br>(The fundraising arm of<br>registered charity Toronto and<br>Region Conservation Authority<br>(TRCA)) | \$75,000         | To restore and retrofit the former recreation hall building located at the Bolton Camp property into "The Hub," a multi-purpose space that can accommodate a variety of community events. | Capital               |
| Marion's Place                                                                                                                      | \$100,000        | To build a youth center in Caledon with a rock climbing wall, basketball court, cooking programs, and offer structured programs.                                                          | Capital               |
| National Wildlife Centre<br>Canada                                                                                                  | \$100,000        | To build a wildlife hospital's ICU and surgery unit in Caledon. Current operations are done through a mobile unit.                                                                        | Capital               |
| Peel Federation of Agriculture                                                                                                      | \$3,000          | To recognize an outstanding farm family at the Annual Farm Family banquet.                                                                                                                | Operating             |
| Region of Peel Agricultural<br>Society                                                                                              | \$72,000         | To replace 94 400W metal halide fixtures with 94 HBL 205W LED fixtures to provide energy savings at their facility.                                                                       | Capital               |